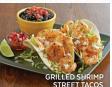

Calories are per serving.

Choose any 3:

- · Southwest Avocado Salad with Cajun-Grilled Chicken Cal: 830
- Classic Cobb Salad Cal: 625 910
- · Hot Open-Faced Turkey Sandwich Cal: 815
- Grilled Shrimp Street Tacos Cal: 510
- · Petite Chicken Pot Pie with Caesar Salad Cal: 1270
- · Classic French Dip with Honey Mustard Almond Coleslaw Cal: 870