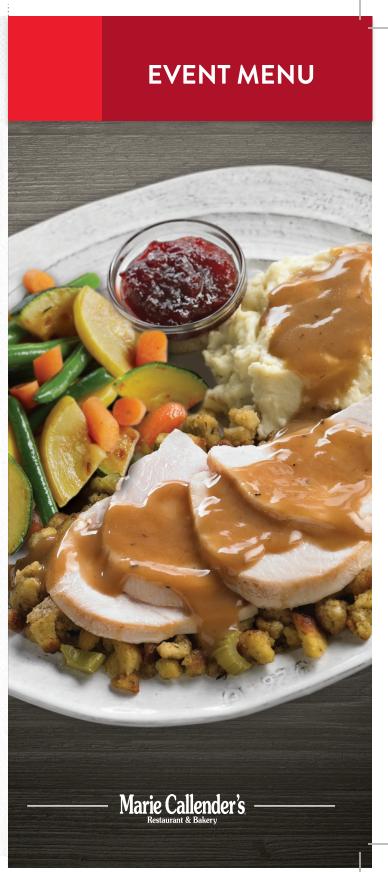

### Choice of 2 of the following:

- Marie's Meatloaf & Gravy Cal: 610
- Turkey, Stuffing & Gravy Cal: 730
- Chicken Broccoli Pasta Alfredo Cal: 1233
- Home-Style Beef Stroganoff Cal: 870

The meals also include a slice of Apple (Cal: 629),

Chocolate Cream (Cal: 630) or Lemon Meringue (Cal: 550) Pie.

Calories are per serving.

- · Chicken Broccoli Pasta Alfredo Cal: 1090
- · Marie's Meatloaf Cal: 610
- Roasted Turkey Dinner Cal: 730
- · Braised and Slow-Roasted Pot Roast Cal: 740
- · Home-Style Beef Stroganoff Cal: 870
- Honey Ginger Glazed Salmon Cal: 570
- Shrimp & Chicken Carbonara Cal: 1140