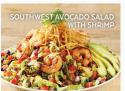

Calories are per serving.

Choose any 3:

- · Southwest Avocado Salad with Cajun-Grilled Chicken Cal: 830
- Classic Cobb Salad Cal: 625 910
- · Hot Open-Faced Turkey Sandwich Cal: 815
- Grilled Shrimp Street Tacos Cal: 510
- · Petite Chicken Pot Pie with Caesar Salad Cal: 1270
- · Classic French Dip with Honey Mustard Almond Coleslaw Cal: 870

# **LUNCH OPTION 2**

Choose any 3:

- Southwest Avocado Salad with Ancho-Marinated Shrimp Cal: 760
- Honey Ginger Glazed Salmon
- French Dip Supreme with Honey Mustard Almond Coleslaw Cal: 980
- Chicken Broccoli Pasta Alfredo
- Soup, Salad & Quiche Cal: 1130 1520