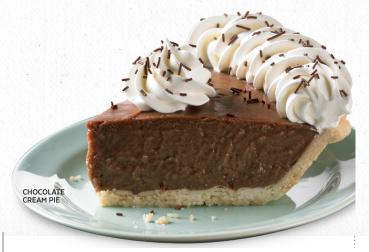

# **LUNCH & DINNER BUFFET**

Our Heartland American Buffet, perfect for lunch or dinner, includes fountain drinks (Cal: 0 - 220), iced tea (Cal: 0) or coffee (Cal: 0).

The meals also offer a slice of Apple (Cal: 629), Chocolate Cream (Cal: 630) or Lemon Meringue (Cal: 550) Pie.

Egg & Cheese Croissant Sandwich Cal: 1104

Breakfast Burritos Cal: 865

All lunches include cornbread (Cal: 340) and fountain drinks (Cal: 0 - 220), iced tea (Cal: 0) or coffee (Cal: 0).

The meals also include a slice of Apple (Cal: 629), Chocolate Cream (Cal: 630) or Lemon Meringue (Cal: 550) Pie.

The meals also include a slice of Apple (Cal: 629),

Chocolate Cream (Cal: 630) or Lemon Meringue (Cal: 550) Pie.

Calories are per serving.

- · Chicken Broccoli Pasta Alfredo Cal: 1090
- · Marie's Meatloaf Cal: 610
- Roasted Turkey Dinner Cal: 730
- · Braised and Slow-Roasted Pot Roast Cal: 740
- · Home-Style Beef Stroganoff Cal: 870
- Honey Ginger Glazed Salmon Cal: 570
- Shrimp & Chicken Carbonara Cal: 1140