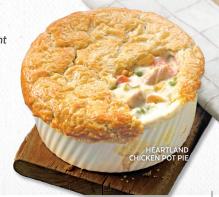

# DINNER

Choose any 3:

- · French Dip Supreme with Honey Mustard Almond Coleslaw Cal: 980
- Heartland Chicken Pot Pie Cal: 1140

All dinners include Caesar salad (Cal: 250), cornbread (Cal: 340) and

fountain drinks (Cal: 0 - 220), iced tea (Cal: 0) or coffee (Cal: 0).