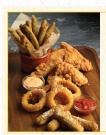

#### ADD-ONS

Add our Appetizer Combo to your dinner selection

A sampling of mozzarella sticks, onion rings, crispy green beans and crispy chicken tenders. (Cal: 480)

ADD-ONS

BRAISED AND SLOW-ROASTED POT ROAS

Add our Appetizer Combo to your dinner selection

A sampling of mozzarella sticks, onion rings, crispy green beans and crispy chicken tenders. (Cal: 480)

Ask your event coordinator for Kid's Meal options.