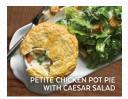

Calories are per serving.

Choose any 3:

- · Southwest Avocado Salad with Cajun-Grilled Chicken Cal: 830
- Classic Cobb Salad Cal: 625 910
- · Hot Open-Faced Turkey Sandwich Cal: 815
- Grilled Shrimp Street Tacos Cal: 510
- · Petite Chicken Pot Pie with Caesar Salad Cal: 1270
- · Classic French Dip with Honey Mustard Almond Coleslaw Cal: 870