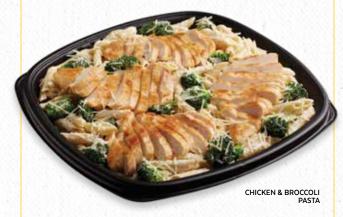

#### Chicken & Broccoli Pasta

Grilled chicken breast, fresh broccoli, penne pasta in a creamy Parmesan, Romano and asiago Alfredo sauce, 41.99 Cal: 2020

#### Chicken & Broccoli Pasta

Grilled chicken breast, fresh broccoli, penne pasta in a creamy parmesan, romano and asiago alfredo sauce. Cal: 2020