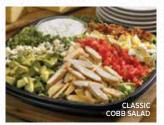

#### Classic Cobb Salad

A blend of iceberg and romaine topped with grilled chicken breast, bleu cheese, applewood smoked bacon, avocado, fresh roma tomatoes, green onions, carrots, red cabbage and chopped hard-boiled egg. Cal: 625 – 910