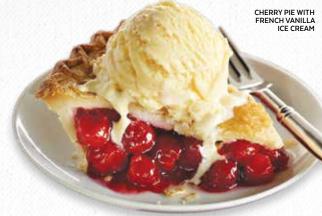

Lemon Cream Cheese 5.99 Cal: 610

Kahlúa Cream Cheese 5.99 Cal: 670

**Apple** 5.49 *Cal*: 629

Cherry 5.49 Cal: 680

French Apple 5.49 Cal: 570

Peach 5.49 Cal: 550

Pumpkin 5.49 Cal: 530

Razzleberry® 5.49 Cal: 650

## **FRUIT PIFS**

Baked to a golden brown finish in our delicious flaky crust.

Apple Tart, sliced apples sweetened and lightly spiced with cinnamon. Cal: 629

Cherry Sweet and tart red cherries. Cal: 680

French Apple Our traditional apple pie with a crumbly cinnamon streusel topping. Cal: 570