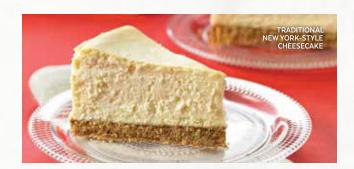

## CHEESECAKE

Traditional New York-Style Cheesecake 7.29 Cal: 810 Sensational when topped with one of our fruit toppings. Add 1.99 Cal: 80-160

## **CHEESECAKE**

Traditional New York Style Cheesecake Cal: 810