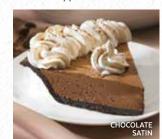

Chocolate Satin Rich chocolate fills a chocolate cookie crust with a rim of fresh whipped cream. Cal: 690

Cream Cheese Cream cheese filling in a graham cracker crust with a pure sour cream topping. Cal: 620