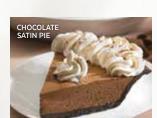

Double Cream Lemon 6.19 Cal: 520

Double Cream Blueberry 6.19 Cal: 650

Custard 5.49 Cal: 440

**Key Lime** 5.99 Cal: 560

Pecan (seasonal) 6.49 Cal: 920 Chocolate Satin 5.99 Cal: 690

MERINGUE PIE

Cream Cheese 5.99 Cal: 620

Chocolate Satin Rich chocolate fills a chocolate cookie crust with a rim of fresh whipped cream. Cal: 690

Cream Cheese Cream cheese filling in a graham cracker crust with a pure sour cream topping. Cal: 620