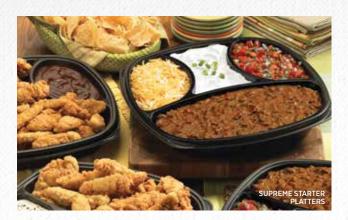

## **SUPREME STARTER PLATTERS**

Serves 8-10 people as an appetizer.

Crispy Chicken Tenders
Cal: 550

Chili, Cheese & Chips

**Seasonal Vegetable Platter** with Ranch dressing for dipping. *Cal*: 190