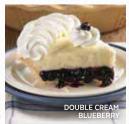

Double Cream Lemon 6.19 Cal: 520

Double Cream Blueberry 6.19 Cal: 650

Custard 5.49 Cal: 440

**Key Lime** 5.99 Cal: 560

Pecan (seasonal) 6.49 Cal: 920 Chocolate Satin 5.99 Cal: 690

MERINGUE PIE

Cream Cheese 5.99 Cal: 620

Double Cream Lemon Sweet and tart lemon custard, topped with a blend of rich vanilla cream and fresh sour cream. Cal: 520

Double Cream Blueberry A sweet blend of rich vanilla cream and fresh sour cream atop juicy blueberries with a hint of apple.