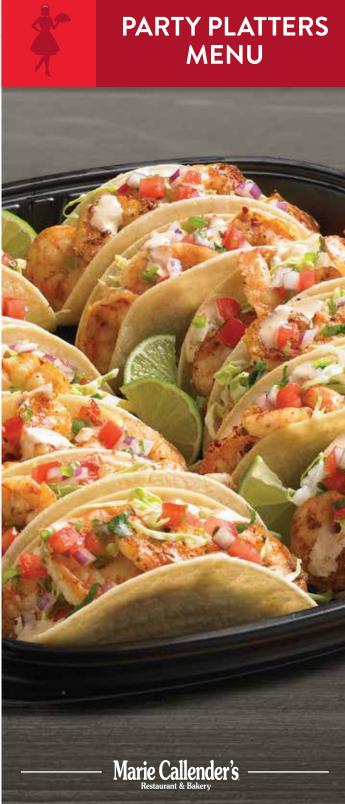

# GRILLED SHRIMP

## **TACO PLATTER**

Serves 4-6 people

## Grilled Shrimp Street Tacos

Grilled ancho-marinated shrimp nestled inside soft corn tortillas with shredded cabbage, onion, cilantro and spicy chipotle ranch dressing. Served with fresh pico de gallo. *Cal:* 570