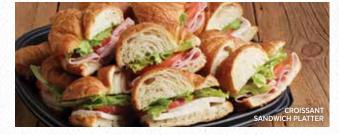

## **CROISSANT SANDWICH PLATTER**

Serves 8-10 people.

An Assortment of Turkey, Ham & Roast Beef on Croissants Served with mayonnaise on the side. Cal. 570