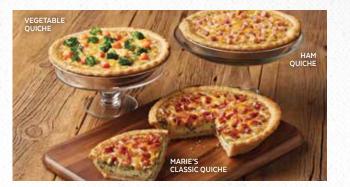

# MARIE'S FAMOUS QUICHE

A blend of cheeses, spinach, egg and cream all baked in our famous, flaky crust. Serves 6 people.

#### Choose from:

#### Marie's Classic Quiche

Applewood smoked bacon and melted aged cheddar and jack cheese. Cal: 600

#### Vegetable Quiche

With assorted vegetables and melted aged cheddar and jack cheese. Cal: 640

#### Ham Quiche

Ham and melted aged cheddar and jack cheese. Cal: 670

\*Reheating required.