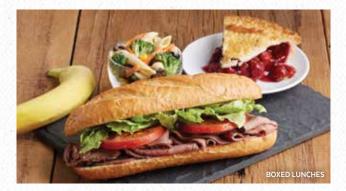

## **BOXED** LUNCHES<sup>†</sup>

#### Croissant Sandwich

Turkey, ham or tuna on a flaky croissant with lettuce and tomato. Includes fresh fruit, pasta salad and a slice of pie. *Cal*: 1419 - 1451

## Roast Beef on a Baguette

Thinly sliced roast bee  $\bar{f}$  with lettuce and tomato. Includes fresh fruit, pasta salad and a slice of pie. Cal: 1378

†Minimum purchase of five boxed lunches per order required.