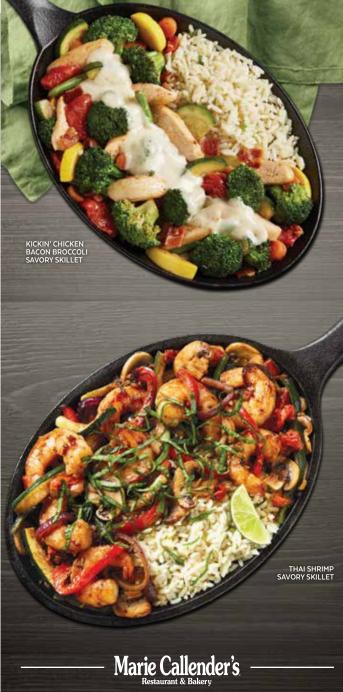

## **COMFORT CLASSICS**

Roasted Turkey Dinner

Home-Style Beef Stroganoff 18 29 Cal: 870

Chicken & Broccoli Fettuccine 17.49 Cal: 1090

Top Sirloin & Shrimp\* 22.99 Cal: 830

Shrimp & Chicken Carbonara 18 49 Cal: 1140