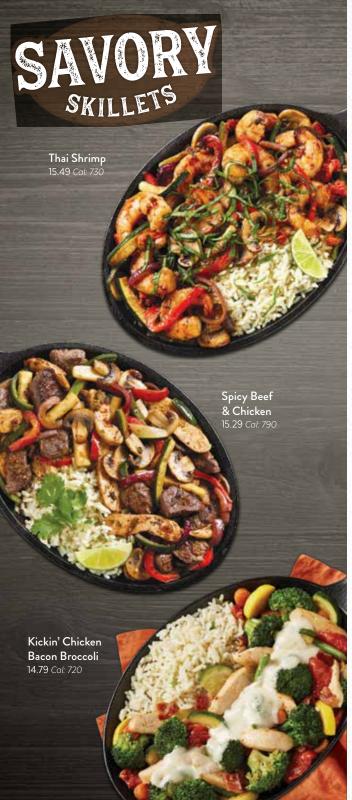

## **COMFORT CLASSICS**

Roasted Turkey Dinner

Home-Style Beef Stroganoff 18 29 Cal: 870

Chicken & Broccoli Fettuccine 17.49 Cal: 1090

Top Sirloin & Shrimp\* 22.99 Cal: 830

Shrimp & Chicken Carbonara 18 49 Cal: 1140

Marie's Meatloaf 17.49 Cal: 610

Crispy Fish & Shrimp Platter 13 99 Cal: 1700

Braised and Slow-Roasted Pot Roast 1799 Cal: 740

Honey Ginger Glazed Salmon

There's no greater comfort in life than a hearty meal. ~ Marie