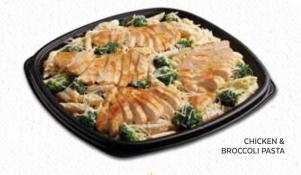

#### Chicken & Broccoli Pasta

Grilled chicken breast, fresh broccoli, penne pasta in a creamy Parmesan, Romano and asiago Alfredo sauce, 41.99 Cal: 2020

#### Chicken & Broccoli Pasta

Grilled chicken breast, fresh broccoli, penne pasta in a creamy parmesan, romano and asiago alfredo sauce. Cal: 2020