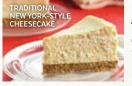

# **CHEESECAKE**

Traditional New York-Style Cheesecake

Sensational when topped with one of our fruit toppings. Add 2.00 Cal: 80-160

Pie calories shown by slice. Whole pie serves 6. Cheesecake calories shown by slice. Whole cheesecake serves 10.