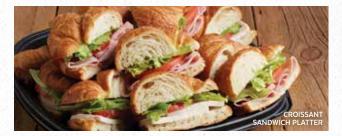

## **CROISSANT SANDWICH PLATTER**

Serves 8-10 people.

An Assortment of Turkey, Ham & Roast Beef on Croissants Served with mayonnaise on the side. *Cal:* 570