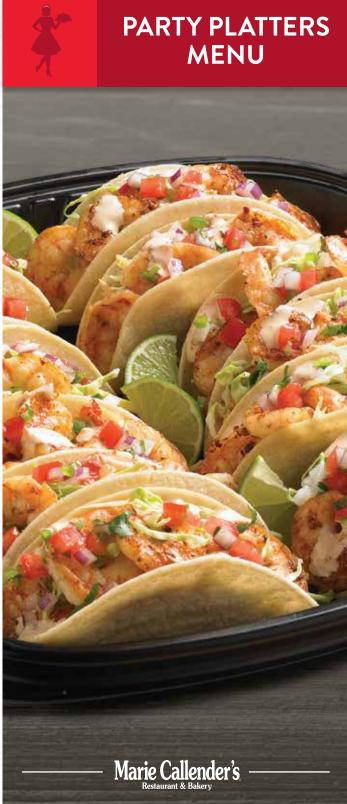

#### **TACO PLATTER**

Serves 4-6 people

#### Grilled Shrimp Street Tacos

Grilled ancho-marinated shrimp nestled inside soft corn tortillas with shredded cabbage, onion, cilantro and spicy chipotle ranch dressing. Served with fresh pico de gallo. *Cal:* 570