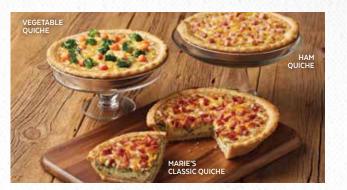

## MARIE'S FAMOUS QUICHE

A blend of cheeses, spinach, egg and cream all baked in our famous, flaky crust. Serves 6 people.

#### Marie's Classic Quiche

Applewood smoked bacon and melted aged cheddar and jack cheese. Cal: 600

#### Vegetable Quiche

With assorted vegetables and melted aged cheddar and jack cheese. Cal: 640

#### Ham Quiche

Ham and melted aged cheddar and jack cheese. Cal: 670

\*Reheating required.