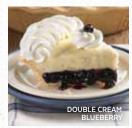

Double Cream Blueberry Cal: 650

Custard Cal: 440

Double Cream Lemon Sweet and tart lemon custard, topped with a blend of rich vanilla cream and fresh sour cream. Cal: 520

Double Cream Blueberry A sweet blend of rich vanilla cream and fresh sour cream atop juicy blueberries with a hint of apple.