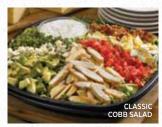

#### Classic Cobb Salad

A blend of iceberg and romaine topped with grilled chicken breast, bleu cheese, applewood smoked bacon, avocado, fresh roma tomatoes, green onions, carrots, red cabbage and chopped hard-boiled egg. Cal: 625 – 910