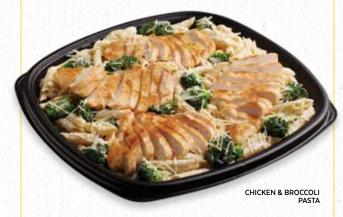

#### Chicken & Broccoli Pasta

Grilled chicken breast, fresh broccoli, penne pasta in a creamy parmesan, romano and asiago alfredo sauce. Cal: 2020