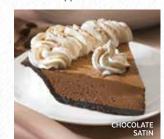

## **SPECIALTY PIFS**

Kev Lime Cal: 560

Pecan (seasonal) Cal: 920

Chocolate Satin Cal: 690

Cream Cheese Cal: 620 Lemon Cream Cheese Cal: 610 Kahlúa Cream Cheese Cal: 670

Chocolate Satin Rich chocolate fills a chocolate cookie crust with a rim of fresh whipped cream. Cal: 690

Cream Cheese Cream cheese filling in a graham cracker crust with a pure sour cream topping. Cal: 620