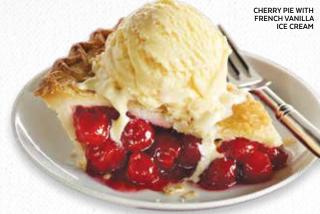

## **FRUIT PIES**

Apple Cal: 629

Cherry Cal: 680 French Apple Cal: 570

Peach Cal: 550

Pumpkin Cal: 530 Razzleberry® Cal: 650

Rhubarb Cal: 660

Sour Cream Apple (seasonal) Cal: 680

**CHERRY WITH FRENCH** VANILLA ICE CREAM