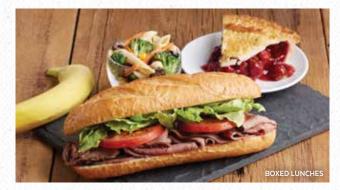

#### **BOXED LUNCHES**<sup>†</sup>

#### Croissant Sandwich

Turkey, ham or tuna on a flaky croissant with lettuce and tomato. Includes fresh fruit, pasta salad and a slice of pie. *Cal*: 1419 - 1451

#### Roast Beef on a Baguette

Thinly sliced roast bee  $\bar{\bf f}$  with lettuce and tomato. Includes fresh fruit, pasta salad and a slice of pie. Cal: 1378

†Minimum purchase of five boxed lunches per order required.