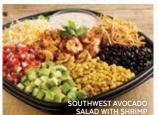

#### Southwest Avocado Salad

Iceberg, romaine, carrots, red cabbage, three-cheese blend, avocado, roasted corn, black beans, pico de gallo with your choice of protein and spicy chipotle ranch dressing.

With Cajun-Grilled Chicken
Cal: 830

With Ancho-Marinated Shrimp Cal: 760