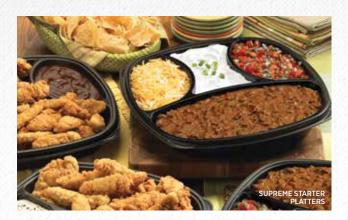

#### **SUPREME STARTER PLATTERS**

Serves 8-10 people as an appetizer.

Crispy Chicken Tenders
Cal: 550

Chili, Cheese & Chips

**Seasonal Vegetable Platter** with Ranch dressing for dipping. *Cal*: 190

#### Appetizer Combo Platter

A sampling of mozzarella sticks, onion rings, crispy green beans and crispy chicken tenders. Served with spicy chipotle ranch and marinara sauce for dipping. 37.99 *Cal*: 580