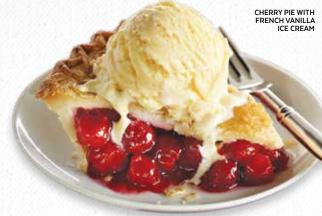

#### **FRUIT PIFS**

Baked to a golden brown finish in our delicious flaky crust.

Apple Tart, sliced apples sweetened and lightly spiced with cinnamon. Cal: 629

Cherry Sweet and tart red cherries. Cal: 680