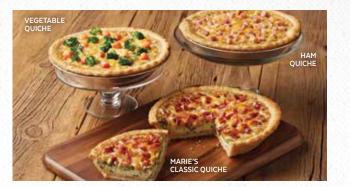

# MARIE'S FAMOUS QUICHE

A blend of cheeses, spinach, egg and cream all baked in our famous, flaky crust. Serves 6 people.

#### Marie's Classic Quiche

Applewood smoked bacon and melted aged cheddar and jack cheese. Cal: 600

#### Vegetable Quiche

With assorted vegetables and melted aged cheddar and jack cheese. Cal: 640

#### Ham Quiche

Ham and melted aged cheddar and jack cheese. Cal: 670

\*Reheating required.