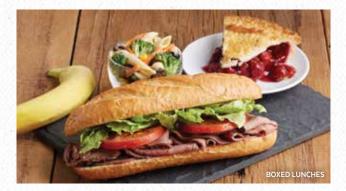

# **BOXED** LUNCHES<sup>†</sup>

#### Croissant Sandwich

Turkey, ham or tuna on a flaky croissant with lettuce and tomato. Includes fresh fruit, pasta salad and a slice of pie. *Cal*: 1419 - 1451

#### Roast Beef on a Baguette

Thinly sliced roast bee  $\bar{f}$  with lettuce and tomato. Includes fresh fruit, pasta salad and a slice of pie. Cal: 1378

†Minimum purchase of five boxed lunches per order required.