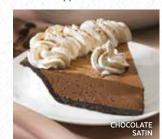

#### **SPECIALTY PIES**

Key Lime 5.49 Cal: 560 Pecan (seasonal) 5.39 Cal: 920 Chocolate Satin 5.49 Cal: 690 Cream Cheese 5.49 Cal: 620 Lemon Cream Cheese 5.39 Cal: 610 Kahlúa Cream Cheese 5.49 Cal: 670

Chocolate Satin Rich chocolate fills a chocolate cookie crust with a rim of fresh whipped cream. Cal: 690

Cream Cheese Cream cheese filling in a graham cracker crust with a pure sour cream topping. Cal: 620