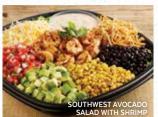

#### Southwest Avocado Salad

Iceberg, romaine, carrots, red cabbage, three-cheese blend, avocado, roasted corn, black beans, pico de gallo with your choice of protein and spicy chipotle ranch dressing.

With Cajun-Grilled Chicken
Cal: 830

With Ancho-Marinated Shrimp Cal: 760