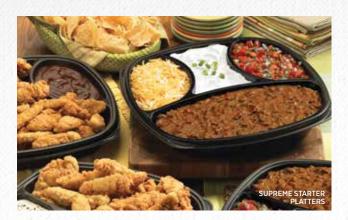

#### **SUPREME STARTER PLATTERS**

Serves 8-10 people as an appetizer.

Crispy Chicken Tenders
Cal: 550

Chili, Cheese & Chips

**Seasonal Vegetable Platter** with Ranch dressing for dipping. *Cal*: 190

#### Appetizer Combo Platter

A sampling of mozzarella sticks, onion rings, crispy green beans and crispy chicken tenders. Served with spicy chipotle ranch and marinara sauce for dipping. 37.99 *Cal: 580* 