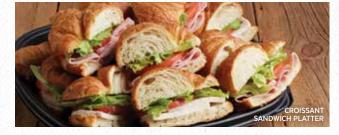

# **CROISSANT SANDWICH PLATTER**

Serves 8-10 people.

An Assortment of Turkey, Ham & Roast Beef on Croissants Served with mayonnaise on the side. Cal. 570