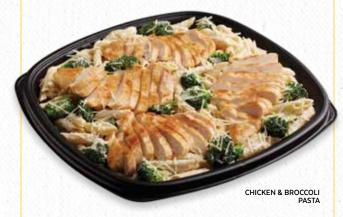

#### Chicken & Broccoli Pasta

Grilled chicken breast, fresh broccoli, penne pasta in a creamy parmesan, romano and asiago alfredo sauce. 34.99 Cal: 2020

#### Chicken & Broccoli Pasta

Grilled chicken breast, fresh broccoli, penne pasta in a creamy parmesan, romano and asiago alfredo sauce. Cal: 2020