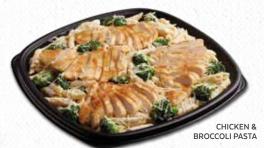

#### Chicken & Broccoli Pasta

Grilled chicken breast, fresh broccoli, penne pasta in a creamy parmesan, romano and asiago alfredo sauce. 34.99 Cal: 2020

#### Chicken & Broccoli Pasta

Grilled chicken breast, fresh broccoli, penne pasta in a creamy parmesan, romano and asiago alfredo sauce. Cal: 2020