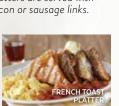

#### **GRIDDLE GREATS**

Fresh, warm, delicious and made with care. Platters are served with two eggs<sup>\*</sup> any style and applewood smoked bacon or sausage links. French Toast and Waffles served until 11am.

French Toast Platter 9.39 Cal: 640-800 French Toast 779 Cal: 830

Buttermilk Pancake Platter 8.49 Cal: 890-1060

Buttermilk Pancake Stack 6.79 Cal: 670

Belgian Waffle Platter 9.29 Cal: 820-980

Belgian Waffle 7.49 Cal: 600