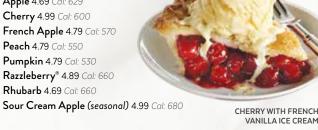

#### **FRUIT PIFS**

**Apple** 4.69 Cal: 629

French Apple 4.79 Cal: 570

Peach 4.79 Cal: 550

#### **FRUIT PIFS**

Baked to a golden brown finish in our delicious flaky crust.

Apple Tart, sliced apples sweetened and lightly spiced with cinnamon. Cal: 629

Cherry Sweet and tart red cherries. Cal: 680

French Apple Our traditional apple pie with a crumbly cinnamon streusel topping. Cal: 570

Peach Sweet and juicy thick-sliced peaches. Cal: 550

Pumpkin With just the right amount of spice.

of apple. Cal: 650

Rhubarb Tart and refreshing. Cal: 660

Sour Cream Apple (seasonal) Baked apples with a sour cream topping, sprinkled with cinnamon and buttery pecans. Cal: 680

Pie selection may vary by location. Pie calories shown by slice. Whole pie serves 6. Seasonal fresh fruit pies serve 5. Cheesecake calories shown by slice. Whole cheesecake serves 10.