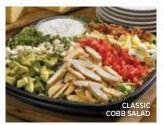

#### **SUPREME** SALAD PLATTERS

Serves 8-10 people.

#### Classic Cobb Salad

A blend of iceberg and romaine topped with grilled chicken breast, bleu cheese, applewood smoked bacon, avocado, fresh roma tomatoes, green onions, carrots, red cabbage and chopped hard-boiled egg. Cal: 625 – 910