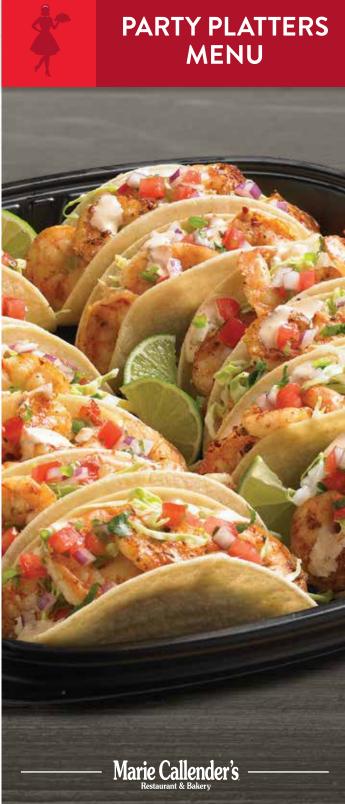

# GRILLED SHRIMP

#### **TACO PLATTER**

Serves 4-6 people

#### Grilled Shrimp Street Tacos

Grilled ancho-marinated shrimp nestled inside soft corn tortillas with shredded cabbage, onion, cilantro and spicy chipotle ranch dressing. Served with fresh pico de gallo. *Cal:* 570