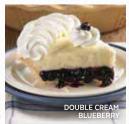

Double Cream Lemon 5.39 Cal: 520

Double Cream Blueberry 5.39 Cal: 650

Custard 4.79 Cal: 440

Double Cream Lemon Sweet and tart lemon custard, topped with a blend of rich vanilla cream and fresh sour cream. Cal: 520

Double Cream Blueberry A sweet blend of rich vanilla cream and fresh sour cream atop juicy blueberries with a hint of apple.